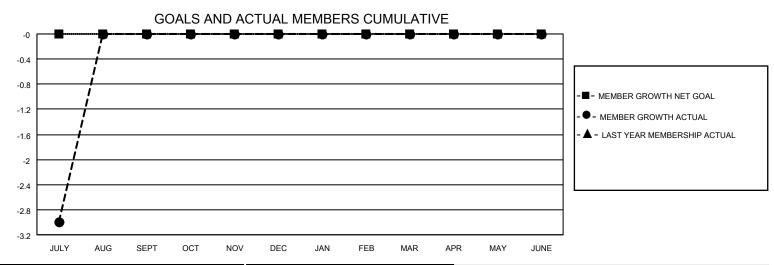

## District 404 A3

| Clubs                 |               |           |               | Members               |                        |                         |                                                    |
|-----------------------|---------------|-----------|---------------|-----------------------|------------------------|-------------------------|----------------------------------------------------|
| RESULTS FOR 2023-2024 |               |           |               | RESULTS FOR 2023-2024 |                        |                         |                                                    |
| QUARTER               | NEW CLUB GOAL | NEW CLUBS | DROPPED CLUBS | QUARTER MEM           | BER GROWTH NET<br>GOAL | MEMBER GROWTH<br>ACTUAL | DROPPED<br>MEMBERS ACTUAL<br>(including transfers) |
| JULY/AUG/SEPT         | 0             | 0         | 0             | JULY/AUG/SEPT         | 0                      | 15                      | 16                                                 |
| OCT/NOV/DEC           | 0             | 0         | 0             | OCT/NOV/DEC           | 0                      | 0                       | 0                                                  |
| JAN/FEB/MAR           | 0             | 0         | 0             | JAN/FEB/MAR           | 0                      | 0                       | 0                                                  |
| APR/MAY/JUNE          | 0             | 0         | 0             | APR/MAY/JUNE          | 0                      | 0                       | 0                                                  |